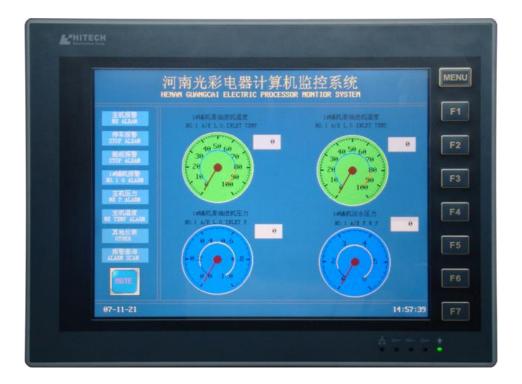

### A. General:

GCJM-01 intelligence remote transmission display module adopts touch screen control technique, large scale integration and touch screen panel, using Ethernet communication technology for data transmission. It may be extended to operation position according to marine automation's requirements, this product conform with relative specifications and standard requirements of CCS and overseas classification society, and has advantages as reliable performance, superior quality, convenient for installation, it can be widely used for binary safety alarm, analog liquid level graphic display and instrument parameters display. GCJM-01 intelligence extension module is flush-type mounting frame, suitable for different automated ship.

## 3. Main function:

- a. Locale bus transmission;
- b. Having polychrome graphics display function;
- c. Having analogue instrument / histogram / routine list display function;
- d. Touch screen control;

Graphic display, touch screen key-press operation, graphical interfaces may be customized according to customer's requirements, and are able to be extended to each cabin via bus, to realize safety alarm, liquid level graphic display and analog instrument remote transmission display.