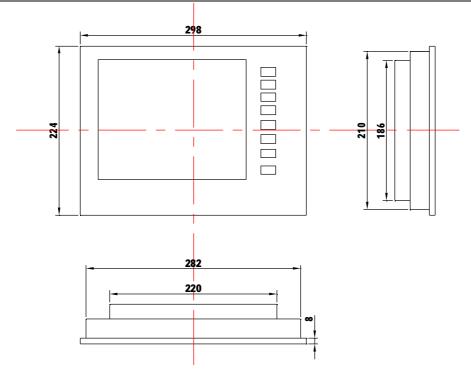

C-92-230 standard and " steel sea-going ship classification construction rules "which is current in our country, besides accords with SOLAS.

#### 2. Input Signal:

Ethernet

## 3. Main function:

- a. Locale bus transmission;
- b. Having polychrome graphics display function;
- c. Having analogue instrument / histogram / routine list display function;
- d. Touch screen control;

Graphic display, touch screen key-press operation, graphical interfaces may be customized according to customer's requirements, and are able to be extended to each cabin via bus, to realize safety alarm, liquid level graphic display and analog instrument remote transmission display.

## 4. External and panel cut-out dimension drawing

①. External dimension:



## Product documentation of Guangcai Electric Co.,Ltd



## 2. Installation dimension:



These documentations are compiled by technical department of Henan Guangcai Co.,Ltd

Compiler: Mayu Checker: Zhao Lijun Approver: Zhang Songlin